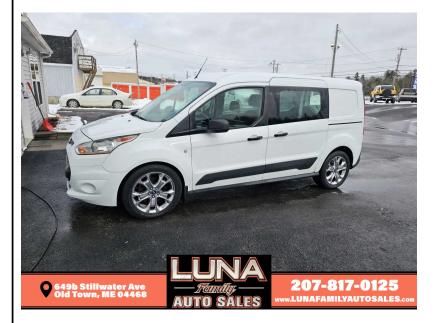

## 2014 FORD TRANSIT CONNECT XLT LWB

**\$0** 

653 STILLWATER AVE OLD TOWN ME,04468

Scan QR Code or Click Here

VIN: NM0LE7F71E1139354 STK#: TRANSIT CONNECT **EXTERIOR COLOR: WHITE** 

**DRIVETRAIN: FWD** TRIM: XLT LWB **CONDITION: USED MPG HIGHWAY: 29**  **COLOR: WHITE MILEAGE: 89987** 

INTERIOR COLOR: BLACK TRANSMISSION: AUTOMATIC **ENGINE: 2.5L L4 DOHC 16V** 

MPG CITY: 21

Locking Pickup Truck Tailgate Power Door Locks Electronic Brake Assistance Traction Control Front Side Airbag Passenger Airbag Air Conditioning Cruise Control