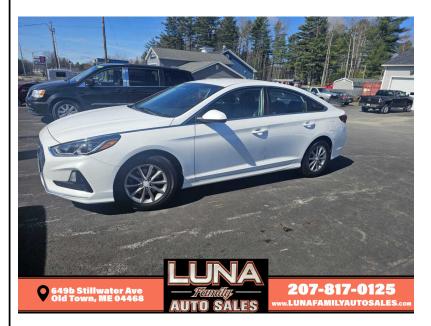

## **2018 HYUNDAI SONATA SE**

.

653 STILLWATER AVE OLD TOWN ME,04468

Scan QR Code or Click Here

VIN: 5NPE24AF8JH680549

STK#: LEATHER

**EXTERIOR COLOR: WHITE** 

DRIVETRAIN: FWD

TRIM: SE

CONDITION: USED

MPG HIGHWAY: 36

**COLOR: WHITE** 

**MILEAGE: 117446** 

INTERIOR COLOR: BLACK TRANSMISSION: AUTOMATIC ENGINE: 2.4L L4 DOHC 16V

**MPG CITY: 25** 

Child Safety Door Locks