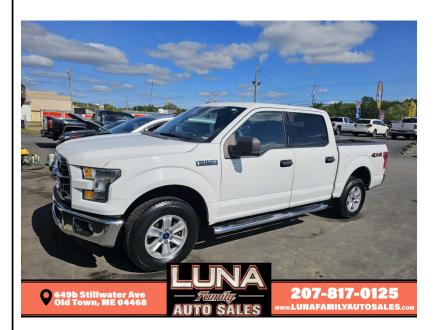

## 2016 FORD F-150 XLT SUPERCREW 6.5-FT. BED 4WD

\$19,995

653 STILLWATER AVE OLD TOWN ME,04468

Scan QR Code or Click Here

VIN: 1FTEW1EF7GFB55093

STK#: CREW-CAB

**EXTERIOR COLOR: WHITE** 

**DRIVETRAIN: 4WD** 

TRIM: XLT SUPERCREW 6.5-FT. BED 4WD

CONDITION: USED **MPG HIGHWAY: 21**  **COLOR: WHITE MILEAGE: 149743** 

INTERIOR COLOR: GREY TRANSMISSION: AUTOMATIC

**ENGINE: 5.0L V8** MPG CITY: 15

Child Safety Door Locks Power Door Locks