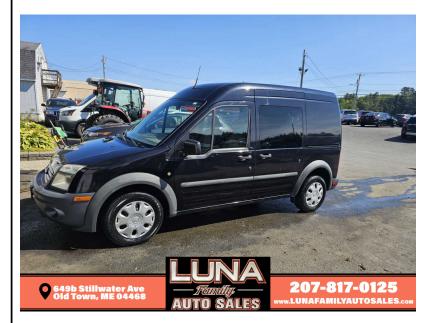

## 2012 FORD TRANSIT CONNECT XL

653 STILLWATER AVE OLD TOWN ME,04468

Scan QR Code or Click Here

VIN: NM0LS6AN5CT118209 STK#: TRANSIT CONNECT CARGO

**EXTERIOR COLOR: BLUE** 

DRIVETRAIN: FWD

TRIM: XL

CONDITION: USED MPG HIGHWAY: 26

COLOR: BLUE MILEAGE: 67619

INTERIOR COLOR: GREY TRANSMISSION: AUTOMATIC ENGINE: 2.0L L4 DOHC 16V

MPG CITY: 21

ABS Brakes
Front Side Airbag
Tilt Steering
AM/FM Radio
Full Size Spare Tire

Traction Control Passenger Airbag Tilt Steering Column Cargo Area Tiedowns Steel Wheels Vehicle Stability Control System Air Conditioning Telescopic Steering Column Fog Lights Driver Airbag Tachometer Tire Pressure Monitor Front Air Dam